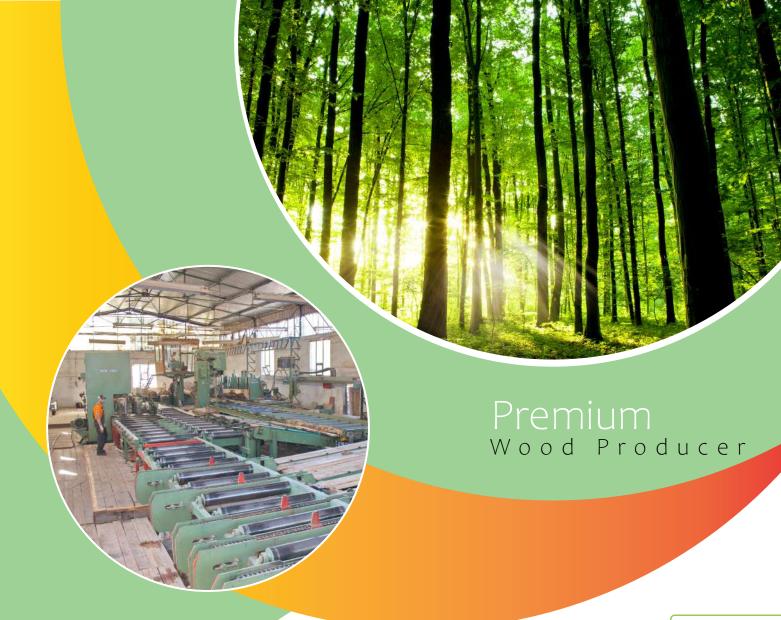

#### **ABOUT**

Established as a family business in 2000, "Gramex" facilities are ideally placed in the heart of Bosnia &Herzegovina to take maximum advantage of proximity to some of the best forests in the world.

## **Facilities**

- 1. Head office in Sarajevo (BIH).
- 2. 2 Sawmills with Cutting capacities of 35000 CBM.